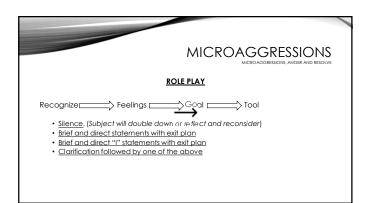

# MICROAGGRESSIONS TOOLS • <u>Silence</u>. (Subject will double down or reflect and reconsider) Brief and direct statement with an exit plan Brief and Direct "I" statement with an exit plan Clarification followed by one of the above