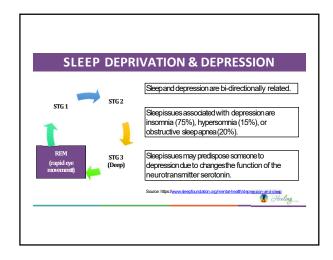

--------------------------------------------------------------------------------------------------------------------------------------------------------------------------------------------------------------------------------------------------------------------------------------------------------------------------------------------------------------------------------|
| Pick Your Top 3:<br>1. Best describes<br>you<br>2. Comes<br>naturally<br>3. Energizes you | Creativity Perspective<br>Judgment Curiosity<br>Honesty Bravery Forness<br>PERSEVERANCE Teamwork<br>Love Kindness Leadership<br>Social Intelligence Love of Learning<br>Forgiveness II 0 19 PRUDENCE<br>Spirituation of Beauty & Excellence Status<br>Spirituation Status<br>Spiri |