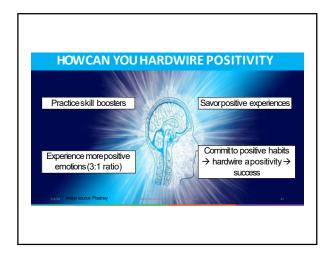

| Skill: "3Ps"                      |                                   |  |
|-----------------------------------|-----------------------------------|--|
| Pessimist                         | Opttimism                         |  |
| Personal                          | Impersonal                        |  |
| "I'm not good enough."            | "Maybe I amnot his/her type."     |  |
| Permanentt                        | Impermanentt                      |  |
| "I will never find someone."      | "I'll will find someone someday." |  |
| Pervasive                         | Specific                          |  |
| "I don't have people in my life." | "I have friends who love me."     |  |

| Skill: "Signatture Sttrengtth Exercise"                                                   |