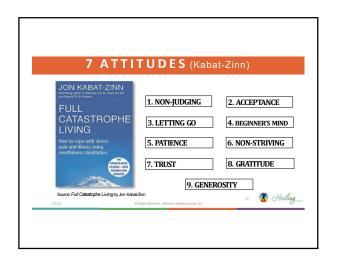

--------------------------------------------------------------------------------------------------------------------------------------------------------------------------------------------------------------------------------------------------------------------------------------------------------------------------------------------------------------------------------------------------------------------------|
| Pick Your Top 3:<br>1. Best describes<br>you<br>2. Comes<br>naturally<br>3. Energizes you | Creativity Perspective<br>Judgment Curiosity<br>Honesty Bravery Forness<br>PERSEVERANCE Teamwork<br>Love Kindness Leadership<br>Social Intelligence Love of Learning<br>Forgiveness II 0 19 PRUDENCE<br>Spirituation of Beauty & Excellence Status<br>Spirituation Status<br>Spiri |