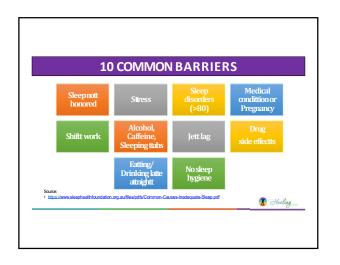

--------------------------------------------------------------------------------------------------------------------------------------------------------------------------------------------------------------------------------------------------------------------------------------------------------------------------------------------------------------------------|
| Pick Your Top 3:<br>1. Best describes<br>you<br>2. Comes<br>naturally<br>3. Energizes you | Creativity Perspective<br>Judgment Curiosity<br>Honesty Bravery Forness<br>PERSEVERANCE Teamwork<br>Love Kindness Leadership<br>Social Intelligence Love of Learning<br>Forgiveness II 0 19 PRUDENCE<br>Spirituation of Beauty & Excellence Status<br>Spirituation Status<br>Spiri |