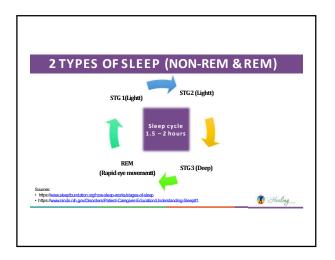

--------------------------------------------------------------------------------------------------------------------------------------------------------------------------------------------------------------------------------------------------------------------------------------------------------------------------------------------------------------------------------------------------|
| Pick Your Top 3:<br>1. Best describes<br>you<br>2. Comes<br>naturally<br>3. Energizes you | Creativity Perspective<br>Judgment Curiosity<br>Honesty Bravery Forness<br>PERSEVERANCE Teamwork<br>Love Kindness Leadership<br>Social Intelligence Love of Learning<br>Forgiveness II 0 19 PRUDENCE<br>Spirituation of Beauty & Excellence Status<br>Spirituation Status<br>Spiri |