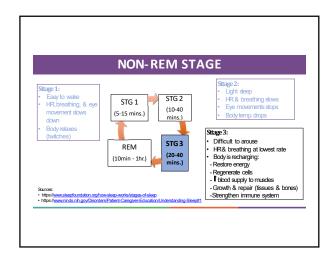

| Skill: "3Ps"                      |                                   |  |
|-----------------------------------|-----------------------------------|--|
| Pessimist                         | Opttimism                         |  |
| Personal                          | Impersonal                        |  |
| "I'm not good enough."            | "Maybe I amnot his/her type."     |  |
| Permanentt                        | Impermanentt                      |  |
| "I will never find someone."      | "I'll will find someone someday." |  |
| Pervasive                         | Specific                          |  |
| "I don't have people in my life." | "I have friends who love me."     |  |