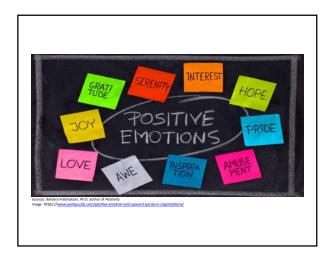

| Skill: "3Ps"                      |                                   |  |
|-----------------------------------|-----------------------------------|--|
| Pessimist                         | Opttimism                         |  |
| Personal                          | Impersonal                        |  |
| "I'm not good enough."            | "Maybe I amnot his/her type."     |  |
| Permanentt                        | Impermanentt                      |  |
| "I will never find someone."      | "I'll will find someone someday." |  |
| Pervasive                         | Specific                          |  |
| "I don't have people in my life." | "I have friends who love me."     |  |

| Skill: "Signatture Sttrengtth Exercise"