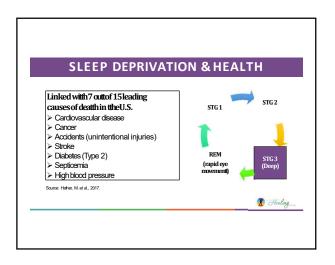

----------------------------------------------------------------------------------------------------------------------------------------------------------------------------------------------------------------------------------------------------------------------------------------------------------------------------------------------------------------------------------|
| Pick Your Top 3:<br>1. Best describes<br>you<br>2. Comes<br>naturally<br>3. Energizes you | Creativity Perspective<br>Judgment Curiosity<br>Honesty Bravery Forness<br>PERSEVERANCE Teamwork<br>Love Kindness Leadership<br>Social Intelligence Love of Learning<br>Forgiveness II 0 19 PRUDENCE<br>Spirituation of Beauty & Excellence Status<br>Spirituation Status<br>Spiri |