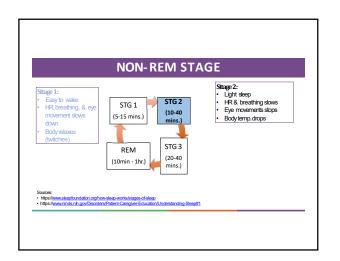

----------------------------------------------------------------------------------------------------------------------------------------------------------------------------------------------------------------------------------------------------------------------------------------------------------------------------------------------------------------------------------------------|
| Pick Your Top 3:<br>1. Best describes<br>you<br>2. Comes<br>naturally<br>3. Energizes you | Creativity Perspective<br>Judgment Curiosity<br>Honesty Bravery Forness<br>PERSEVERANCE Teamwork<br>Love Kindness Leadership<br>Social Intelligence Love of Learning<br>Forgiveness II 0 19 PRUDENCE<br>Spirituation of Beauty & Excellence Status<br>Spirituation Status<br>Spiri |