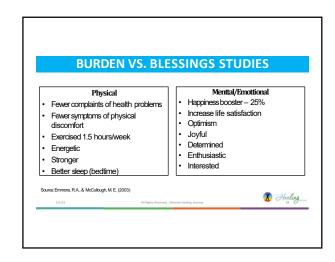

| Skill: "3Ps"                      |                                   |  |
|-----------------------------------|-----------------------------------|--|
| Pessimist                         | Opttimism                         |  |
| Personal                          | Impersonal                        |  |
| "I'm not good enough."            | "Maybe I amnot his/her type."     |  |
| Permanentt                        | Impermanentt                      |  |
| "I will never find someone."      | "I'll will find someone someday." |  |
| Pervasive                         | Specific                          |  |
| "I don't have people in my life." | "I have friends who love me."     |  |

| Skill: "Signatture Sttrengtth Exercise"                                                   |