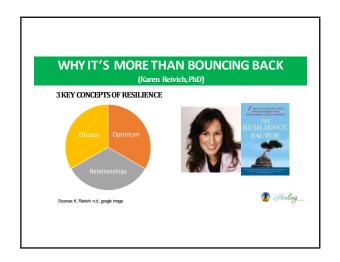

| Skill: "3Ps"                      |                                   |  |
|-----------------------------------|-----------------------------------|--|
| Pessimist                         | Opttimism                         |  |
| Personal                          | Impersonal                        |  |
| "I'm not good enough."            | "Maybe I amnot his/her type."     |  |
| Permanentt                        | Impermanentt                      |  |
| "I will never find someone."      | "I'll will find someone someday." |  |
| Pervasive                         | Specific                          |  |
| "I don't have people in my life." | "I have friends who love me."     |  |

| Skill: "Signatture Sttrengtth Exercise"