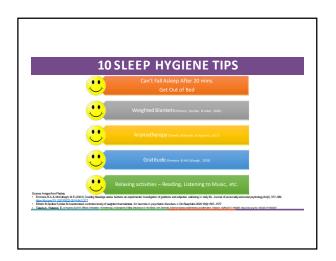

----------------------------------------------------------------------------------------------------------------------------------------------------------------------------------------------------------------------------------------------------------------------------------------------------------------------------------------------------------------------|
| Pick Your Top 3:<br>1. Best describes<br>you<br>2. Comes<br>naturally<br>3. Energizes you | Creativity Perspective<br>Judgment Curiosity<br>Honesty Bravery Forness<br>PERSEVERANCE Teamwork<br>Love Kindness Leadership<br>Social Intelligence Love of Learning<br>Forgiveness II 0 19 PRUDENCE<br>Spirituation of Beauty & Excellence Status<br>Spirituation Status<br>Spiri |