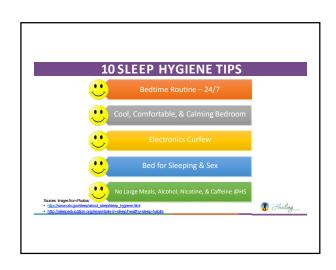

------------------------------------------------------------------------------------------------------------------------------------------------------------------------------------------------------------------------------------------------------------------------------------------------------------------------------------------------------------------------|
| Pick Your Top 3:<br>1. Best describes<br>you<br>2. Comes<br>naturally<br>3. Energizes you | Creativity Perspective<br>Judgment Curiosity<br>Honesty Bravery Forness<br>PERSEVERANCE Teamwork<br>Love Kindness Leadership<br>Social Intelligence Love of Learning<br>Forgiveness II 0 19 PRUDENCE<br>Spirituation of Beauty & Excellence Status<br>Spirituation Status<br>Spiri |