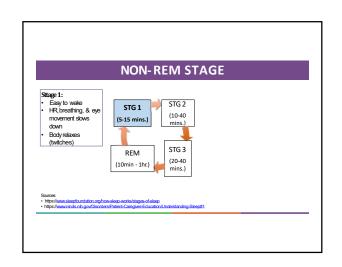

------------------------------------------------------------------------------------------------------------------------------------------------------------------------------------------------------------------------------------------------------------------------------------------------------------------------------------------------------------------------------------------------|
| Pick Your Top 3:<br>1. Best describes<br>you<br>2. Comes<br>naturally<br>3. Energizes you | Creativity Perspective<br>Judgment Curiosity<br>Honesty Bravery Forness<br>PERSEVERANCE Teamwork<br>Love Kindness Leadership<br>Social Intelligence Love of Learning<br>Forgiveness II 0 19 PRUDENCE<br>Spirituation of Beauty & Excellence Status<br>Spirituation Status<br>Spiri |