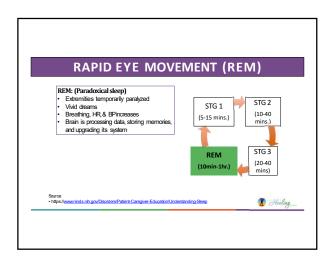

| Skill: "Signatture Sttrengtth Exercise"                                                   |                                                                                                                                                                                                                                                                                                                                                                                                                                                                                                                                                                                                                                                                                                                                                                                                                                                                                                                                                                                                                                                                                                                                                                                                                                                                                                                                                                                                                                                                                                                                                                                                                                                                                                                                                                                                                                                                                                                                                                                                                                                                                                                                                                                                                                                                                                                                                                                            |
|-------------------------------------------------------------------------------------------|--------------------------------------------------------------------------------------------------------------------------------------------------------------------------------------------------------------------------------------------------------------------------------------------------------------------------------------------------------------------------------------------------------------------------------------------------------------------------------------------------------------------------------------------------------------------------------------------------------------------------------------------------------------------------------------------------------------------------------------------------------------------------------------------------------------------------------------------------------------------------------------------------------------------------------------------------------------------------------------------------------------------------------------------------------------------------------------------------------------------------------------------------------------------------------------------------------------------------------------------------------------------------------------------------------------------------------------------------------------------------------------------------------------------------------------------------------------------------------------------------------------------------------------------------------------------------------------------------------------------------------------------------------------------------------------------------------------------------------------------------------------------------------------------------------------------------------------------------------------------------------------------------------------------------------------------------------------------------------------------------------------------------------------------------------------------------------------------------------------------------------------------------------------------------------------------------------------------------------------------------------------------------------------------------------------------------------------------------------------------------------------------|
| Pick Your Top 3:<br>1. Best describes<br>you<br>2. Comes<br>naturally<br>3. Energizes you | Creativity Perspective<br>Judgment Curiosity<br>Honesty Bravery Forness<br>PERSEVERANCE Teamwork<br>Love Kindness Leadership<br>Social Intelligence Love of Learning<br>Forgiveness II 0 19 PRUDENCE<br>Spirituation of Beauty & Excellence Status<br>Spirituation Status<br>Spiri |