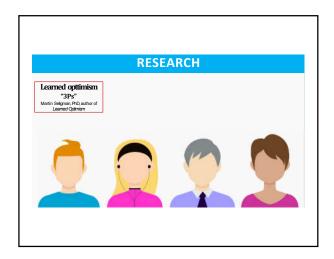

| Skill: "3Ps"                      |                                   |  |
|-----------------------------------|-----------------------------------|--|
| Pessimist                         | Opttimism                         |  |
| Personal                          | Impersonal                        |  |
| "I'm not good enough."            | "Maybe I amnot his/her type."     |  |
| Permanentt                        | Impermanentt                      |  |
| "I will never find someone."      | "I'll will find someone someday." |  |
| Pervasive                         | Specific                          |  |
| "I don't have people in my life." | "I have friends who love me."     |  |