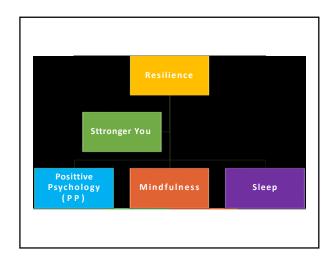

| Skill: "3Ps"                      |                                   |  |
|-----------------------------------|-----------------------------------|--|
| Pessimist                         | Opttimism                         |  |
| Personal                          | Impersonal                        |  |
| "I'm not good enough."            | "Maybe I amnot his/her type."     |  |
| Permanentt                        | Impermanentt                      |  |
| "I will never find someone."      | "I'll will find someone someday." |  |
| Pervasive                         | Specific                          |  |
| "I don't have people in my life." | "I have friends who love me."     |  |

| Skill: "Signatture Sttrengtth Exer