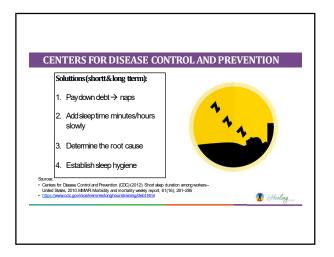

------------------------------------------------------------------------------------------------------------------------------------------------------------------------------------------------------------------------------------------------------------------------------------------------------------------------------------------------------------------------------|
| Pick Your Top 3:<br>1. Best describes<br>you<br>2. Comes<br>naturally<br>3. Energizes you | Creativity Perspective<br>Judgment Curiosity<br>Honesty Bravery Forness<br>PERSEVERANCE Teamwork<br>Love Kindness Leadership<br>Social Intelligence Love of Learning<br>Forgiveness II 0 19 PRUDENCE<br>Spirituation of Beauty & Excellence Status<br>Spirituation Status<br>Spiri |