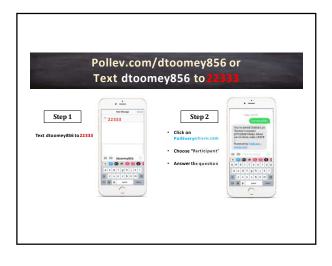

------------------------------------------------------------------------------------------------------------------------------------------------------------------------------------------------------------------------------------------------------------------------------------------------------------------------------------------------------|
| Pick Your Top 3:<br>1. Best describes<br>you<br>2. Comes<br>naturally<br>3. Energizes you | Creativity Perspective<br>Judgment Curiosity<br>Honesty Bravery Forness<br>PERSEVERANCE Teamwork<br>Love Kindness Leadership<br>Social Intelligence Love of Learning<br>Forgiveness II 0 19 PRUDENCE<br>Spirituation of Beauty & Excellence Status<br>Spirituation Status<br>Spiri |