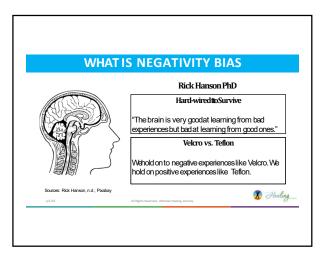

| Skill: "3Ps"                      |                                   |  |
|-----------------------------------|-----------------------------------|--|
| Pessimist                         | Opttimism                         |  |
| Personal                          | Impersonal                        |  |
| "I'm not good enough."            | "Maybe I amnot his/her type."     |  |
| Permanentt                        | Impermanentt                      |  |
| "I will never find someone."      | "I'll will find someone someday." |  |
| Pervasive                         | Specific                          |  |
| "I don't have people in my life." | "I have friends who love me."     |  |

| Skill: "Signatture Sttrengtth Exercise"                                                   |