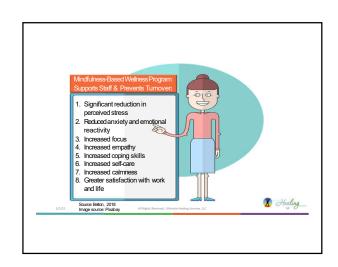

------------------------------------------------------------------------------------------------------------------------------------------------------------------------------------------------------------------------------------------------------------------------------------------------------------------------------------------------------------------------------------------------------------------------|
| Pick Your Top 3:<br>1. Best describes<br>you<br>2. Comes<br>naturally<br>3. Energizes you | Creativity Perspective<br>Judgment Curiosity<br>Honesty Bravery Forness<br>PERSEVERANCE Teamwork<br>Love Kindness Leadership<br>Social Intelligence Love of Learning<br>Forgiveness II 0 19 PRUDENCE<br>Spirituation of Beauty & Excellence Status<br>Spirituation Status<br>Spiri |