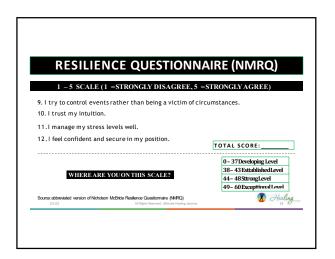

| Skill: "3Ps"                      |                                   |  |
|-----------------------------------|-----------------------------------|--|
| Pessimist                         | Opttimism                         |  |
| Personal                          | Impersonal                        |  |
| "I'm not good enough."            | "Maybe I amnot his/her type."     |  |
| Permanentt                        | Impermanentt                      |  |
| "I will never find someone."      | "I'll will find someone someday." |  |
| Pervasive                         | Specific                          |  |
| "I don't have people in my life." | "I have friends who love me."     |  |

| Skill: "Signatture Sttrengtth Exercise"